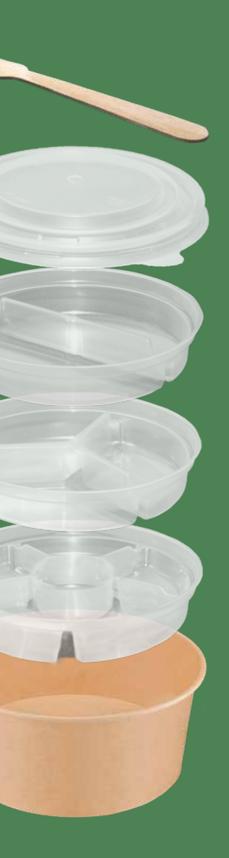

The paper soup bowls are ideal for both hot and cold soup or dishes with sauces as they are leak-proof. These bowls are printable and made of SFI-certified paper, making them ideal for personalising and branding. These bowls are widely used to pack rice, pasta, ramen, and udon noodles due to the lower angle design of the inclination and greater

## Ö8

SPECIFICATIONS

|  | Code                       | Product              |                                  |          |
|--|----------------------------|----------------------|----------------------------------|----------|
|  | P10150<br>P10157<br>P10158 | White Soup Barry     | Size                             |          |
|  | P10151<br>P10152<br>P10159 | Kraft Soup Bowls     | 36oz<br>42oz<br>54oz             |          |
|  | P10153<br>P10154<br>P10159 | PP Soup Bowl Inserts | 36oz<br>42oz<br>54oz             |          |
|  | P10155<br>P10160           | PP Soup Bowl Lids    | 140-40mm<br>140-55mm<br>160-45mm | CO 63 22 |
|  |                            |                      | 140mm                            |          |