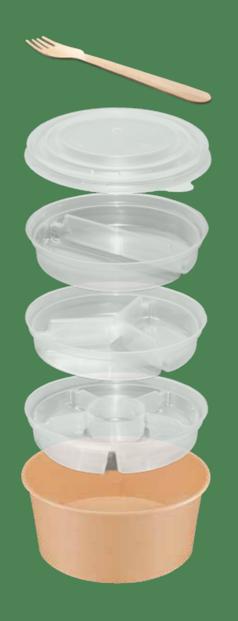

The paper soup bowls are ideal for both hot and cold soup or dishes with sauces as they are leak-proof. These bowls are printable and made of SFI-certified paper, making them ideal for personalising and branding. These bowls are widely used to pack rice, pasta, ramen, and udon noodles due to the lower angle design of the inclination and greater

## Ö8

SPECIFICATIONS

|  | Code                       | Product              |                                  |          |
|--|----------------------------|----------------------|----------------------------------|----------|
|  | P10150<br>P10157<br>P10158 | White Soup Barry     | Size                             |          |
|  | P10151<br>P10152<br>P10159 | Kraft Soup Bowls     | 36oz<br>42oz<br>54oz             |          |
|  | P10153<br>P10154<br>P10159 | PP Soup Bowl Inserts | 36oz<br>42oz<br>54oz             |          |
|  | P10155<br>P10160           | PP Soup Bowl Lids    | 140-40mm<br>140-55mm<br>160-45mm | CO 63 22 |
|  |                            |                      | 140mm                            |          |