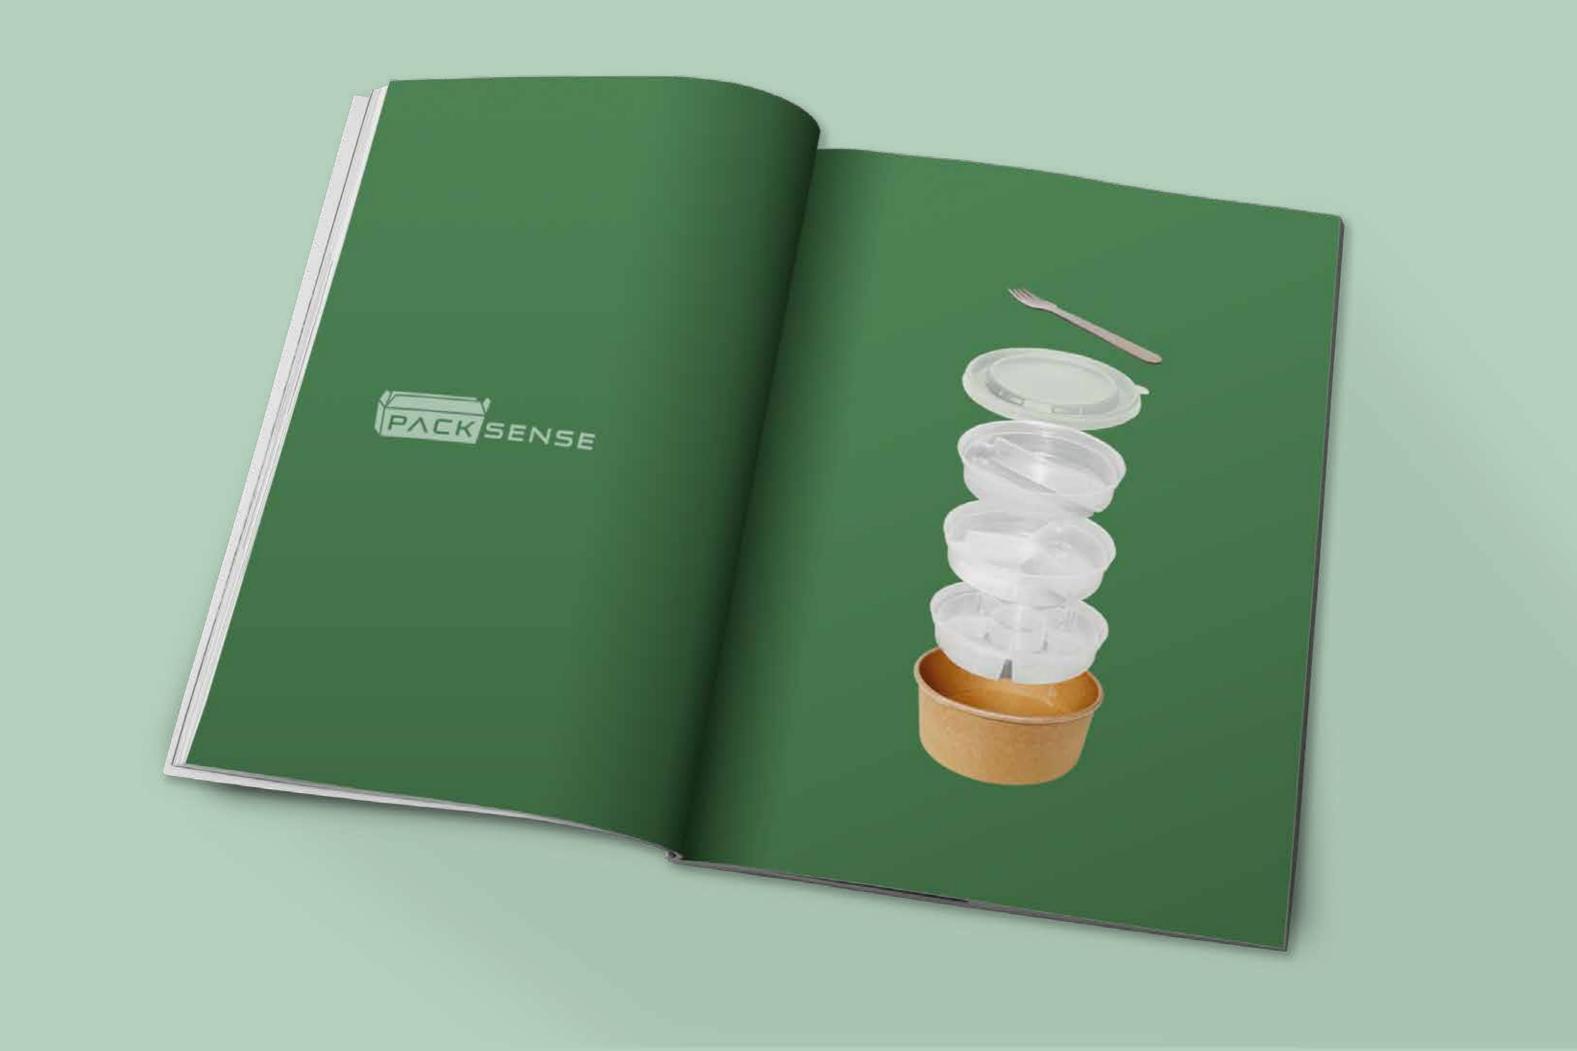

The paper soup bowls are ideal for both hot and cold soup or dishes with sauces as they are leak-proof. These bowls are printable and made of SFI-certified paper, making them ideal for personalising and branding. These bowls are widely used to pack rice, pasta, ramen, and udon noodles due to the lower angle design of the inclination and greater

## Ö8

SPECIFICATIONS

|  | Code                       | Product              |                                  |          |
|--|----------------------------|----------------------|----------------------------------|----------|
|  | P10150<br>P10157<br>P10158 | White Soup Barry     | Size                             |          |
|  | P10151<br>P10152<br>P10159 | Kraft Soup Bowls     | 36oz<br>42oz<br>54oz             |          |
|  | P10153<br>P10154<br>P10159 | PP Soup Bowl Inserts | 36oz<br>42oz<br>54oz             |          |
|  | P10155<br>P10160           | PP Soup Bowl Lids    | 140-40mm<br>140-55mm<br>160-45mm | CO 63 22 |
|  |                            |                      | 140mm                            |          |