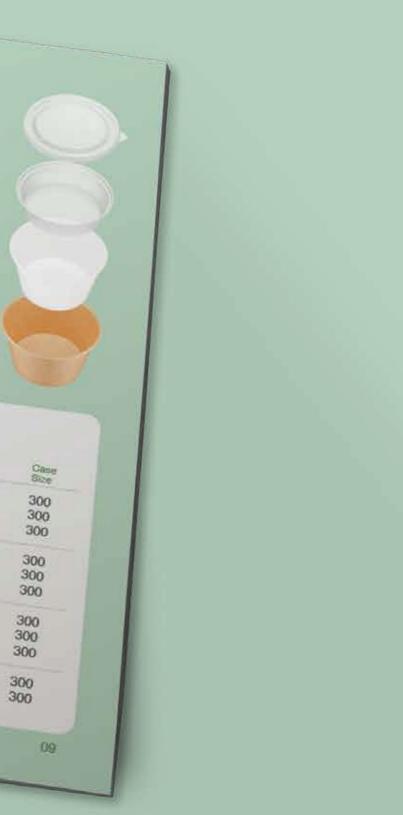

## Ö8

SPECIFICATIONS

|  | Code                       | Product              |                                  |          |
|--|----------------------------|----------------------|----------------------------------|----------|
|  | P10150<br>P10157<br>P10158 | White Soup Barry     | Size                             |          |
|  | P10151<br>P10152<br>P10159 | Kraft Soup Bowls     | 36oz<br>42oz<br>54oz             |          |
|  | P10153<br>P10154<br>P10159 | PP Soup Bowl Inserts | 36oz<br>42oz<br>54oz             |          |
|  | P10155<br>P10160           | PP Soup Bowl Lids    | 140-40mm<br>140-55mm<br>160-45mm | CO 63 22 |
|  |                            |                      | 140mm                            |          |