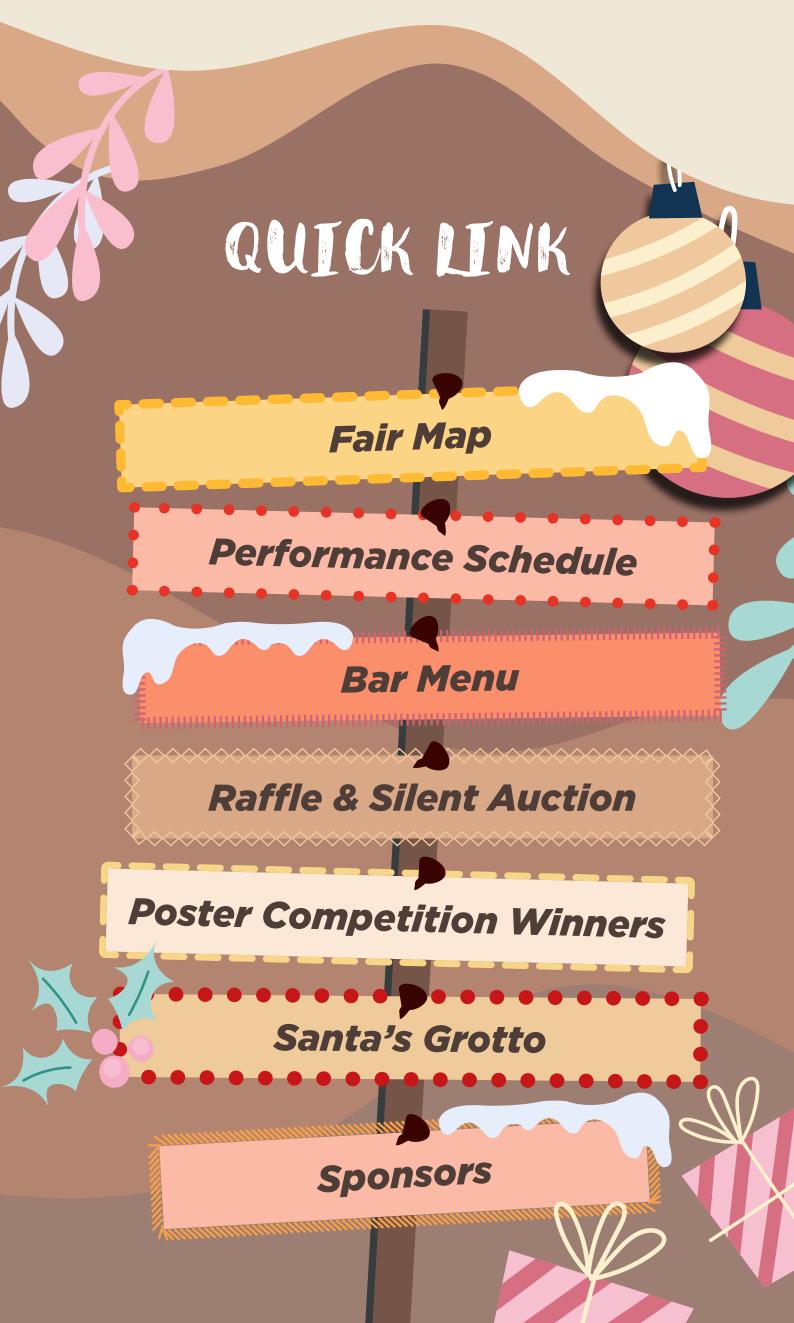

# Go to Quick Link

#### **Mulled Wine**

**Mulled Wine.....** £3.00

Go to **Quick Link** 