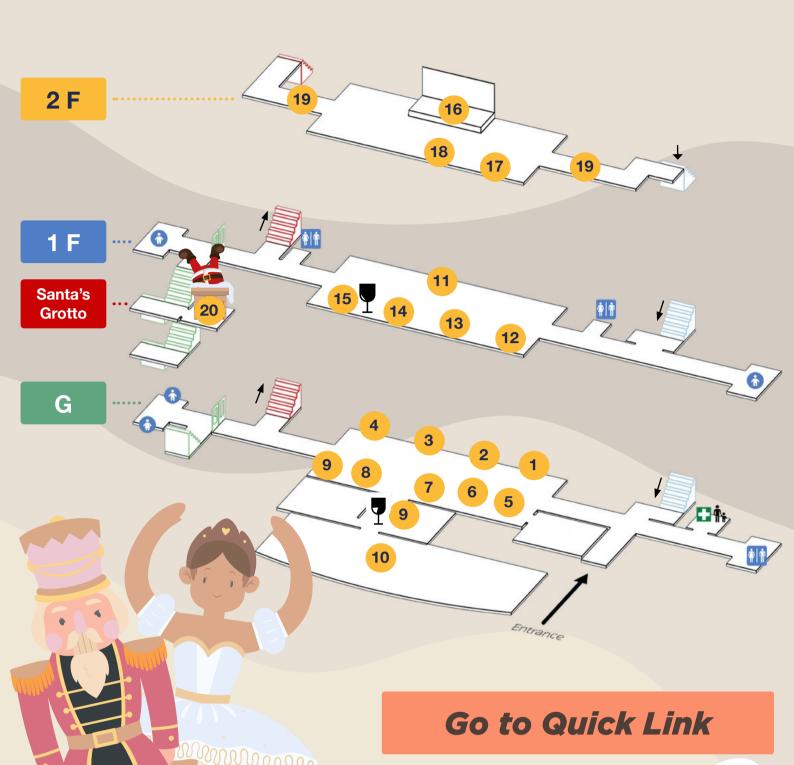

# FAIR MAP

#### G

- **Nearly New Toys & Gifts**
- **Belmont PTA Stall**
- 3. Hamptons Stand
- 4. Tombola
- 5. Cloak Room
- 6. Silence Auction & Raffle
- 7. Second Hand Uniforms
- 8. Santa's Grotto Tickets
- 9. Cafe & Bar
- 10. Outdoor Lounge

#### 1F

- 11. Games
- 12. Mindful Crafting with B.E.S.T
- 13. Face Painting
- 14. Crafts
- 15. Mulled Wine & Waffle

#### 2F

- 16. The Mouse King Stage
- 17. Wishing Tree
- **18. Interactive Selfie Spot**
- 19.Xmas Poster Exhibition

First Aid & Lost Children

20. Santa's Grotto