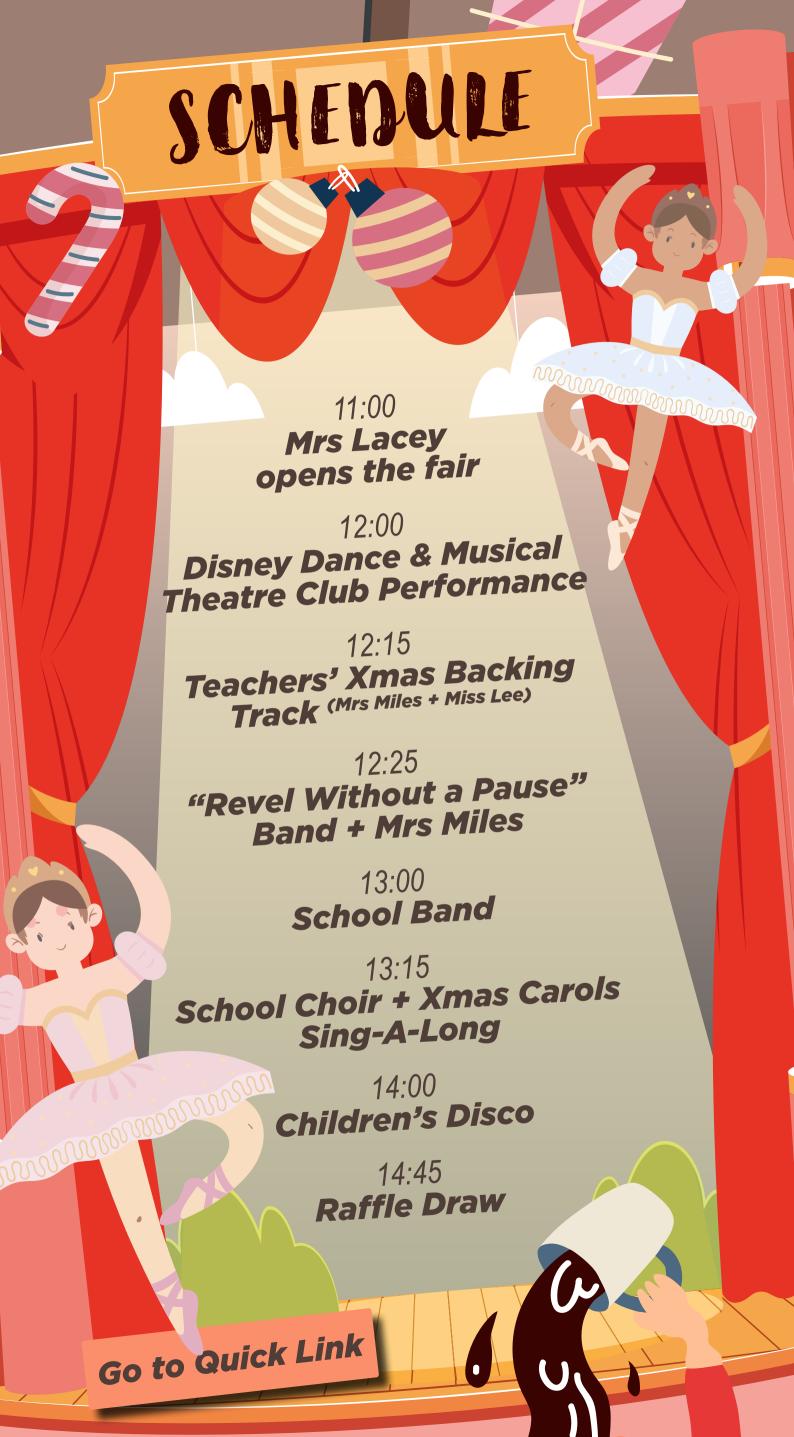

This is our main winter fundraiser and promises to be an enjoyable day for all the family, featuring lots of different stalls, including a Santa's Grotto and raffle. It is also a wonderful opportunity to hear our wonderful choir sing a range of Christmas songs.