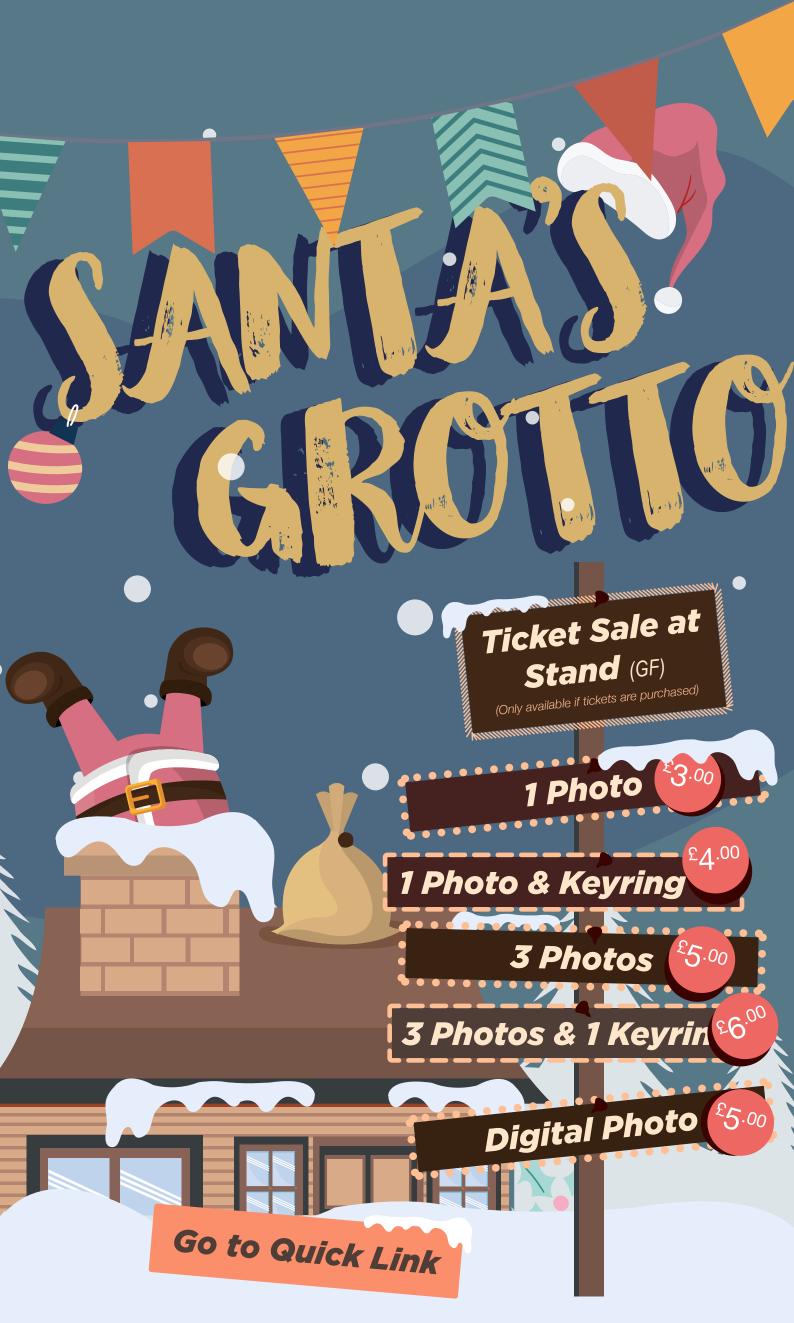

This is our main winter fundraiser and promises to be an enjoyable day for all the family, featuring lots of different stalls, including a Santa's Grotto and raffle. It is also a wonderful opportunity to hear our wonderful choir sing a range of Christmas songs.