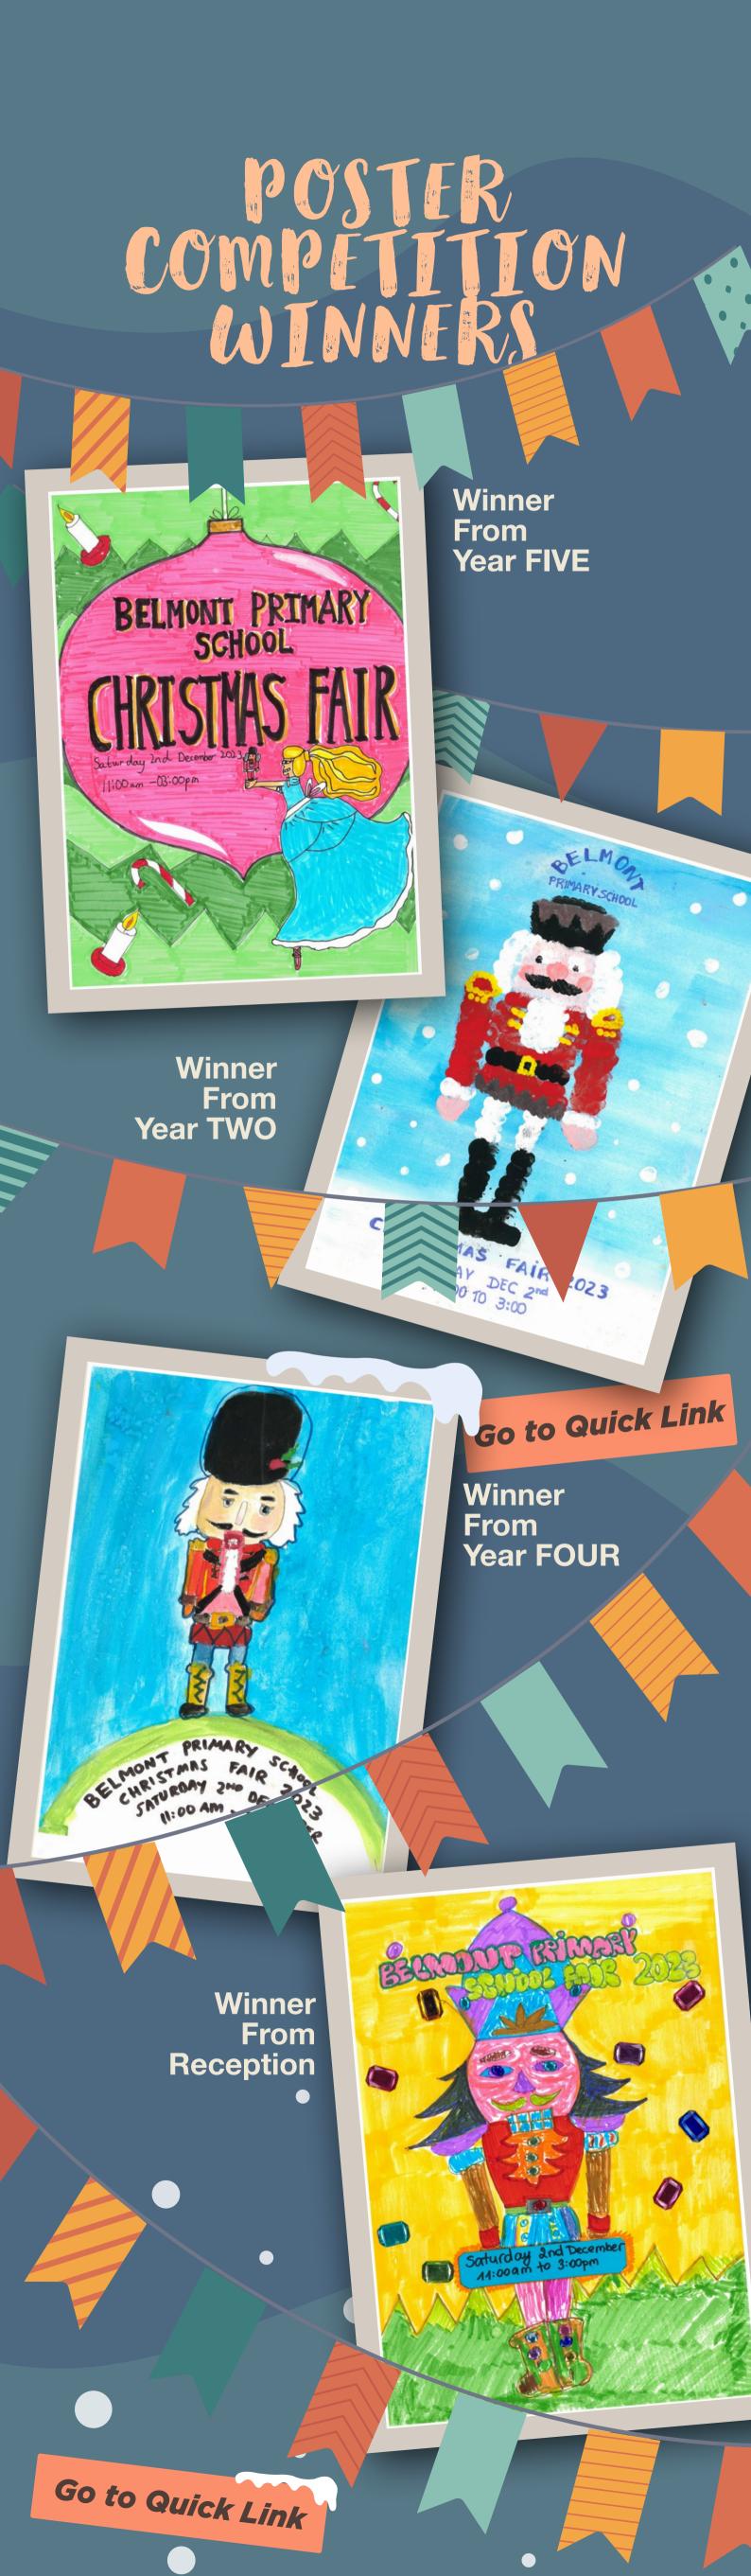

#### 2F

- 16. The Mouse King Stage
- 17. Wishing Tree
- **18. Interactive Selfie Spot**
- 19.Xmas Poster Exhibition

First Aid & Lost Children

20. Santa's Grotto